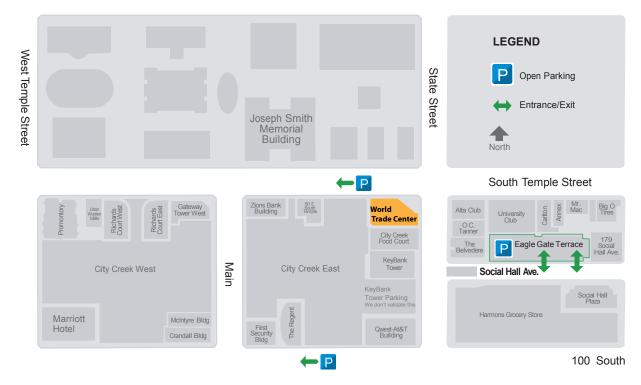

## Colorado River Authority of Utah World Trade Center Utah

60 E. South Temple, Suite 850 Salt Lake City, UT 84111

- Our office is located at 60 E. South Temple in downtown Salt Lake City. We are on the 8th floor of the World Trade Center at City Creek.
- The best way to access our parking garage is by heading West on South Temple or West on 100 South from State Street. You will proceed down the underground tunnel at either garage entrance. Once you take the ticket, follow the signs to the Food Court on your left and enter the East Elevators marked World Trade Center/Food Court. Once you arrive at the Food Court, take the main escalators up to the lobby of the World Trade Center. The reception desk will contact our office to escort you to the meeting.

Upon your departure from our office we will validate your parking.